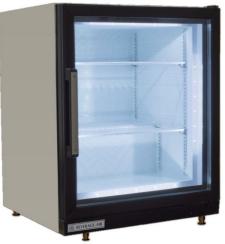

# **COUNTERTOP MERCHANDISER SERIES**

CF3HC Countertop Freezer Hydrocarbon Series

MODEL: CF3HC-1-W

- Pre-painted steel exterior
- · Interior white painted steel for easy cleaning
- Triple pane glass
- Two (2) shelves standard, adjustable one full and one half shelf

# Countertop Freezer Model: CF3HC-1-W