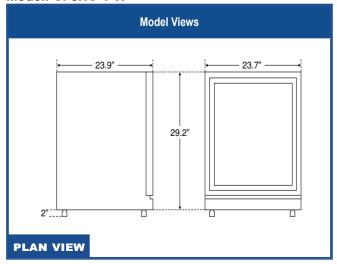

| MODEL                                   | CF3HC-1-W |
|-----------------------------------------|-----------|
| EXTERNAL DIMENSIONAL DATA               |           |
| Width Overall                           | 23.7"     |
| Depth Overall                           | 23.9"     |
| Height Overall (excludes leveling legs) | 29.2"     |
| Number of Doors                         | 1         |
| INTERNAL DIMENSIONAL DATA               |           |
| NET Capacity (cubic ft.)                | 2.9       |
| Number of Shelves                       | 2         |
| ELECTRICAL DATA                         |           |
| Full Load Amperes 120/60/1              | 3.5       |
| REFRIGERATION DATA                      |           |
| Horsepower                              | 1/4       |
| WEIGHT DATA                             |           |
| Gross Weight (Crated lbs)               | 120 lbs   |
| Height - Crated                         | 33"       |
| Width - Crated                          | 26"       |
| Depth - Crated                          | 26"       |